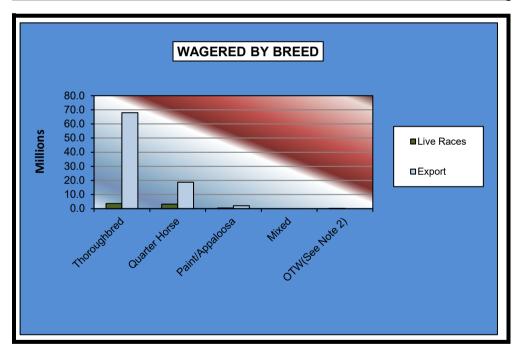

### OKLAHOMA HORSE RACING COMMISSION STATISTICAL REPORT OF OPERATIONS ALL TRACKS - LIVE DAYS AND SIMULCAST DAYS NET WAGERED BY BREED JANUARY 1, 2018 THROUGH DECEMBER 31, 2018

|                 | Live D         | Live Days        |                  |  |  |  |  |
|-----------------|----------------|------------------|------------------|--|--|--|--|
|                 | Live<br>Races  | Export           | Grand<br>Total   |  |  |  |  |
|                 |                |                  |                  |  |  |  |  |
| Thoroughbred    | \$4,184,187.50 | \$84,716,216.73  | \$88,900,404.23  |  |  |  |  |
| Quarter Horse   | 3,832,330.70   | 22,383,205.42    | \$26,215,536.12  |  |  |  |  |
| Paint/Appaloosa | 603,924.50     | 2,808,808.69     | \$3,412,733.19   |  |  |  |  |
| Mixed           | 0.00           | 0.00             | \$0.00           |  |  |  |  |
| OTW(See Note 2) | 287,922.70     | 0.00             | \$287,922.70     |  |  |  |  |
| Net Wagered     | \$8,908,365.40 | \$109,908,230.84 | \$118,816,596.24 |  |  |  |  |

# OKLAHOMA HORSE RACING COMMISSION STATISTICAL REPORT OF OPERATIONS REMINGTON PARK-LIVE RACE DAYS AND SIMULCAST DAYS NET WAGERED BY BREED JANUARY 1, 2018 THROUGH DECEMBER 31, 2018

|                 | Live [         | Days            |                 |
|-----------------|----------------|-----------------|-----------------|
|                 | Live<br>Races  | Export          | Grand<br>Total  |
|                 |                |                 |                 |
| Thoroughbred    | \$3,615,777.70 | \$68,021,941.93 | \$71,637,719.63 |
| Quarter Horse   | 3,208,946.50   | 18,723,224.82   | \$21,932,171.32 |
| Paint/Appaloosa | 450,820.40     | 2,074,446.75    | \$2,525,267.15  |
| Mixed           | 0.00           | 0.00            | \$0.00          |
| OTW(See Note 2) | 287,922.70     | 0.00            | \$287,922.70    |
| Net Wagered     | \$7,563,467.30 | \$88,819,613.50 | \$96,383,080.80 |

# OKLAHOMA HORSE RACING COMMISSION STATISTICAL REPORT OF OPERATIONS FAIR MEADOWS AT TULSA-LIVE RACE DAYS AND SIMULCAST DAYS NET WAGERED BY BREED JANUARY 1, 2018 THROUGH DECEMBER 31, 2018

|                 | Live I        | Live Days      |                |  |  |  |  |
|-----------------|---------------|----------------|----------------|--|--|--|--|
|                 | Live<br>Races | Export         | Grand<br>Total |  |  |  |  |
|                 |               |                |                |  |  |  |  |
| Thoroughbred    | \$200,252.80  | \$1,298,770.24 | \$1,499,023.04 |  |  |  |  |
| Quarter Horse   | 380,749.40    | 1,495,447.90   | \$1,876,197.30 |  |  |  |  |
| Paint/Appaloosa | 112,243.30    | 334,344.25     | \$446,587.55   |  |  |  |  |
| Mixed           | 0.00          | 0.00           | \$0.00         |  |  |  |  |
| OTW(See Note 2) | 0.00          | 0.00           | \$0.00         |  |  |  |  |
|                 |               |                |                |  |  |  |  |
| Net Wagered     | \$693,245.50  | \$3,128,562.39 | \$3,821,807.89 |  |  |  |  |