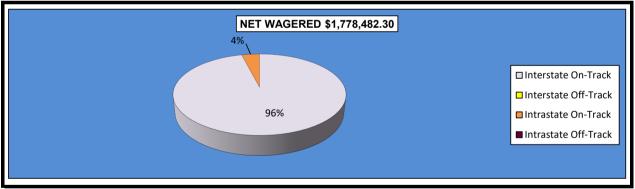

# OKLAHOMA HORSE RACING COMMISSION STATISTICAL REPORT OF OPERATIONS WILL ROGERS DOWNS-LIVE RACE DAYS AND SIMULCAST DAYS DISTRIBUTION SUMMARY OF NET WAGERED JANUARY 1, 2018 THROUGH DECEMBER 31, 2018

|                                  | Live<br>Days                            | Exports<br>(see Note 1) | Total                 | Simulcast<br>Days | Grand<br>Total                          |
|----------------------------------|-----------------------------------------|-------------------------|-----------------------|-------------------|-----------------------------------------|
| NET WAGERED                      | \$1,291,515.50                          | \$17,960,054.95         | \$19.251,570.45       | \$1,778,482.30    | \$21,030,052.75                         |
| COMMISSIONS:                     | , , , , , , , , , , , , , , , , , , , , | , ,,                    | · · , · , · · , · · · | , , , , , , ,     | ,,,,,,,,,,,,,,,,,,,,,,,,,,,,,,,,,,,,,,, |
| Licensee                         | 105,303.75                              | 283,345.62              | \$388,649.37          | 115,494.94        | \$504,144.31                            |
| Purses                           | 83,904.39                               | 203,086.11              | \$286,990.50          | 115,494.94        | \$402,398.65                            |
| Host Track                       | 44,721.45                               | 0.00                    | \$44,721.45           | 92,939.06         | \$137,660.51                            |
| State Tax                        | 25,830.33                               | 51,387.27               | \$77,217.60           | 35,569.76         | \$137,000.31                            |
| County Tax (See Note 4)          | 25,830.33                               | 0.00                    | \$0.00                | 0.00              | \$0.00                                  |
| City Tax (See Note 4)            | 0.00                                    | 0.00                    | \$0.00                | 0.00              | \$0.00                                  |
| State Auditor                    | 618.15                                  | 0.00                    | \$6.00<br>\$618.15    | 1,707.55          | \$2,325.70                              |
| Breeding Development Fund        | 010.13                                  | 0.00                    | φ010.13               | 1,707.55          | φ2,323.70                               |
| Special Account (B.D.F.S.A.)     | 1,584.43                                | 8,102.54                | \$9,686.97            | 173.17            | \$9,860.14                              |
|                                  |                                         |                         |                       |                   |                                         |
| OTHERS:                          |                                         |                         |                       |                   |                                         |
| Breakage                         | 7,124.71                                | 0.00                    | \$7,124.71            | 7,950.67          | \$15,075.38                             |
| Outstanding Tickets (See Note 3) | 0.00                                    | 0.00                    | \$0.00                | 16,816.23         | \$16,816.23                             |
| TOTAL COMMISSIONS                |                                         |                         |                       |                   |                                         |
| AND OTHERS:                      | \$269,087.21                            | \$545,921.54            | \$815,008.75          | \$386,059.53      | \$1,201,068.28                          |
| NET PAID TO THE PUBLIC           | \$1,022,428.29                          | \$17,414,133.41         | \$18,436,561.70       | \$1,392,422.77    | \$19,828,984.47                         |