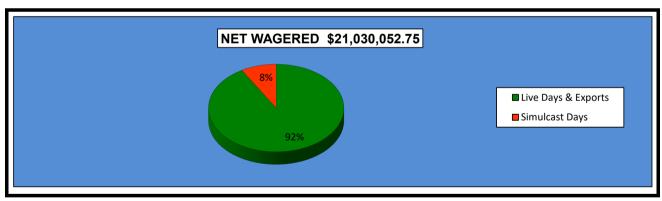

# OKLAHOMA HORSE RACING COMMISSION STATISTICAL REPORT OF OPERATIONS WILL ROGERS DOWNS-LIVE RACE DAYS AND SIMULCAST DAYS DISTRIBUTION SUMMARY OF NET WAGERED JANUARY 1, 2018 THROUGH DECEMBER 31, 2018

|                                  | Live<br>Days                            | Exports<br>(see Note 1) | Total                 | Simulcast<br>Days | Grand<br>Total                          |
|----------------------------------|-----------------------------------------|-------------------------|-----------------------|-------------------|-----------------------------------------|
| NET WAGERED                      | \$1,291,515.50                          | \$17,960,054.95         | \$19.251,570.45       | \$1,778,482.30    | \$21,030,052.75                         |
| COMMISSIONS:                     | , , , , , , , , , , , , , , , , , , , , | , ,,                    | · · , · , · · , · · · | , , , , , , ,     | ,,,,,,,,,,,,,,,,,,,,,,,,,,,,,,,,,,,,,,, |
| Licensee                         | 105,303.75                              | 283,345.62              | \$388,649.37          | 115,494.94        | \$504,144.31                            |
| Purses                           | 83,904.39                               | 203,086.11              | \$286,990.50          | 115,494.94        | \$402,398.65                            |
| Host Track                       | 44,721.45                               | 0.00                    | \$44,721.45           | 92,939.06         | \$137,660.51                            |
| State Tax                        | 25,830.33                               | 51,387.27               | \$77,217.60           | 35,569.76         | \$137,000.31                            |
| County Tax (See Note 4)          | 25,830.33                               | 0.00                    | \$0.00                | 0.00              | \$0.00                                  |
| City Tax (See Note 4)            | 0.00                                    | 0.00                    | \$0.00                | 0.00              | \$0.00                                  |
| State Auditor                    | 618.15                                  | 0.00                    | \$6.00<br>\$618.15    | 1,707.55          | \$2,325.70                              |
| Breeding Development Fund        | 010.13                                  | 0.00                    | φ010.13               | 1,707.55          | φ2,323.70                               |
| Special Account (B.D.F.S.A.)     | 1,584.43                                | 8,102.54                | \$9,686.97            | 173.17            | \$9,860.14                              |
|                                  |                                         |                         |                       |                   |                                         |
| OTHERS:                          |                                         |                         |                       |                   |                                         |
| Breakage                         | 7,124.71                                | 0.00                    | \$7,124.71            | 7,950.67          | \$15,075.38                             |
| Outstanding Tickets (See Note 3) | 0.00                                    | 0.00                    | \$0.00                | 16,816.23         | \$16,816.23                             |
| TOTAL COMMISSIONS                |                                         |                         |                       |                   |                                         |
| AND OTHERS:                      | \$269,087.21                            | \$545,921.54            | \$815,008.75          | \$386,059.53      | \$1,201,068.28                          |
| NET PAID TO THE PUBLIC           | \$1,022,428.29                          | \$17,414,133.41         | \$18,436,561.70       | \$1,392,422.77    | \$19,828,984.47                         |