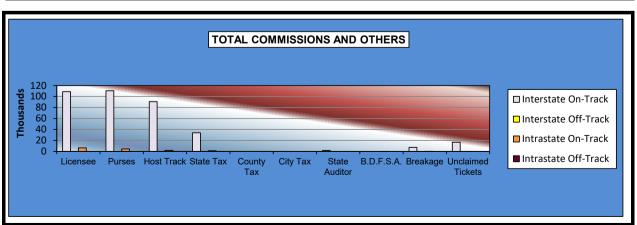

### OKLAHOMA HORSE RACING COMMISSION STATISTICAL REPORT OF OPERATIONS REMINGTON PARK-LIVE RACE DAYS AND SIMULCAST DAYS DISTRIBUTION SUMMARY OF NET WAGERED JANUARY 1, 2018 THROUGH DECEMBER 31, 2018

|                                  | Live<br>Days    | Exports<br>(see Note 1) | Total            | Simulcast<br>Days | Grand<br>Total   |
|----------------------------------|-----------------|-------------------------|------------------|-------------------|------------------|
|                                  |                 |                         |                  |                   |                  |
| NET WAGERED                      | \$19,200,767.10 | \$88,819,613.50         | \$108,020,380.60 | \$14,016,354.60   | \$122,036,735.20 |
| COMMISSIONS:                     |                 |                         |                  |                   |                  |
| Licensee                         | 1,571,471.33    | 1,583,874.81            | \$3,155,346.14   | 998,174.85        | \$4,153,520.99   |
| Purses                           | 1,390,756.79    | 1,140,175.63            | \$2,530,932.42   | 1,038,817.76      | \$3,569,750.18   |
| Host Track                       | 608,938.30      | 0.00                    | \$608,938.30     | 643,783.10        | \$1,252,721.40   |
| State Tax                        | 384,015.35      | 288,172.81              | \$672,188.16     | 280,327.14        | \$952,515.30     |
| County Tax (See Note 4)          | 14,974.64       | 0.00                    | \$14,974.64      | 20,113.81         | \$35,088.45      |
| City Tax (See Note 4)            | 14,974.64       | 0.00                    | \$14,974.64      | 20,113.81         | \$35,088.45      |
| State Auditor                    | 11,888.85       | 0.00                    | \$11,888.85      | 13,876.59         | \$25,765.44      |
| Breeding Development Fund        |                 |                         |                  |                   |                  |
| Special Account (B.D.F.S.A.)     | 19,790.61       | 45,374.13               | \$65,164.74      | 400.22            | \$65,564.96      |
| OTHERS:                          |                 |                         |                  |                   |                  |
| Breakage                         | 34,378.71       | 0.00                    | \$34,378.71      | 20,026.03         | \$54,404.74      |
| Outstanding Tickets (See Note 3) | 0.00            | 0.00                    | \$0.00           | 32,987.13         | \$32,987.13      |
| TOTAL COMMISSIONS                |                 |                         |                  |                   |                  |
| AND OTHERS:                      | \$4,051,189.22  | \$3,057,597.38          | \$7,108,786.60   | \$3,068,620.44    | \$10,177,407.04  |
| NET PAID TO THE PUBLIC           | \$15,149,577.88 | \$85,762,016.12         | \$100,911,594.00 | \$10,947,734.16   | \$111,859,328.16 |