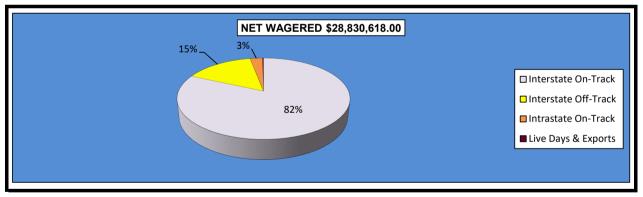

|                                  |                 | Simulcast      | Days          |             |                 |
|----------------------------------|-----------------|----------------|---------------|-------------|-----------------|
|                                  | Interstate Ir   | nport          | Intrastate Im | port        | Grand           |
|                                  | On-Track        | OTW            | On-Track      | OTW         | Total           |
| NET WAGERED                      | \$23,557,893.90 | \$4,405,633.80 | \$802,990.30  | \$64,100.00 | \$28,830,618.00 |
| COMMISSIONS:                     |                 |                |               |             |                 |
| Licensee                         | 1,843,128.94    | 295,221.86     | 74,278.66     | 5,393.43    | \$2,218,022.89  |
| Purses                           | 1,605,407.00    | 330,423.55     | 69,104.17     | 4,807.51    | \$2,009,742.23  |
| Host Track                       | 1,189,263.79    | 193,932.30     | 24,089.94     | 1,923.01    | \$1,409,209.04  |
| State Tax                        | 222,287.92      | 88,112.72      | 4,214.25      | 1,282.01    | \$315,896.90    |
| County Tax (See Note 4)          | 0.00            | 19,825.36      | 0.00          | 288.45      | \$20,113.81     |
| City Tax (See Note 4)            | 0.00            | 19,825.36      | 0.00          | 288.45      | \$20,113.81     |
| State Auditor                    | 23,557.90       | 4,405.64       | 0.00          | 64.10       | \$28,027.64     |
| Breeding Development Fund        |                 |                |               |             |                 |
| Special Account (B.D.F.S.A.)     | 0.00            | 0.00           | 573.39        | 0.00        | \$573.39        |
| OTHERS:                          |                 |                |               |             |                 |
| Breakage                         | 94,669.59       | 13,783.09      | 1,583.86      | 214.25      | \$110,250.79    |
| Outstanding Tickets              | 66,096.64       | 6,631.17       | 0.00          | 0.00        | \$72,727.81     |
| TOTAL COMMISSIONS<br>AND OTHERS: | \$5,044,411.78  | \$972,161.05   | \$173,844.27  | \$14,261.21 | \$6,204,678.31  |
| NET PAID TO THE PUBLIC           | \$18,513,482.12 | \$3,433,472.75 | \$629,146.03  | \$49,838.79 | \$22,625,939.69 |