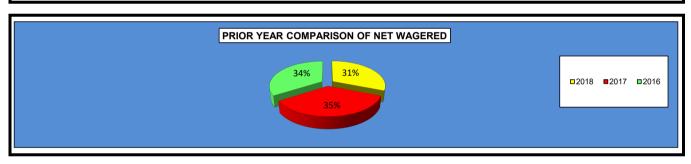

# OKLAHOMA HORSE RACING COMMISSION STATISTICAL REPORT OF OPERATIONS ALL TRACKS - LIVE DAYS AND SIMULCAST DAYS PRIOR YEAR COMPARISON - DISTRIBUTION SUMMARY OF NET WAGERED JANUARY 1, 2018 THROUGH DECEMBER 31, 2018

|                                         | 2018<br>(See Note 1) | 2017<br>(See Note 1) | 2016<br>(See Note 1) | 2017 to 2018<br>Increase<br>(Decrease) | %<br>Increase<br>(Decrease) | 2016 to 2017<br>Increase<br>(Decrease) | %<br>Increase<br>(Decrease) |
|-----------------------------------------|----------------------|----------------------|----------------------|----------------------------------------|-----------------------------|----------------------------------------|-----------------------------|
| NET WAGERED                             | \$162,408,687.54     | \$160,696,670.53     | \$154,432,193.75     | \$1,712,017.01                         | 1.07%                       | \$6,264,476.78                         | 4.06%                       |
| COMMISSIONS:                            |                      |                      |                      |                                        |                             |                                        |                             |
| Licensee                                | 6,120,978.05         | 6,228,270.60         | 6,239,490.24         | (107,292.55)                           | -1.72%                      | (11,219.64)                            | -0.18%                      |
| Purses                                  | 5,059,994.15         | 5,177,993.74         | 5,272,063.20         | (117,999.59)                           | -2.28%                      | (94,069.46)                            | -1.78%                      |
| Host Track                              | 2,198,141.08         | 2,424,298.46         | 2,570,794.82         | (226,157.38)                           | -9.33%                      | (146,496.36)                           | -5.70%                      |
| State Tax                               | 1,065,302.66         | 1,055,868.20         | 1,099,158.73         | 9,434.46                               | 0.89%                       | (43,290.53)                            | -3.94%                      |
| County Tax (See Note 4)                 | 35,088.45            | 39,294.50            | 48,374.52            | (4,206.05)                             | -10.70%                     | (9,080.02)                             | -18.77%                     |
| City Tax (See Note 4)                   | 35,088.45            | 39,294.50            | 48,374.52            | (4,206.05)                             | -10.70%                     | (9,080.02)                             | -18.77%                     |
| State Auditor Breeding Development Fund | 43,018.95            | 47,321.94            | 50,705.20            | (4,302.99)                             | -9.09%                      | (3,383.26)                             | -6.67%                      |
| Special Account                         | 79,339.96            | 73,686.18            | 68,996.19            | 5,653.78                               | 7.67%                       | 4,689.99                               | 6.80%                       |
| OTHERS:                                 |                      |                      |                      |                                        |                             |                                        |                             |
| Breakage                                | 170,414.02           | 288,267.01           | 314,923.15           | (117,852.99)                           | -40.88%                     | (26,656.14)                            | -8.46%                      |
| Outstanding Tickets                     | 72,727.81            | 60,853.90            | 70,119.43            | 11,873.91                              | 19.51%                      | (9,265.53)                             | -13.21%                     |
| TOTAL COMMISSIONS AND                   |                      |                      |                      |                                        |                             |                                        |                             |
| OTHERS                                  | \$14,880,093.58      | \$15,435,149.03      | \$15,783,000.00      | (\$555,055.45)                         | -3.60%                      | (\$347,850.97)                         | -2.20%                      |