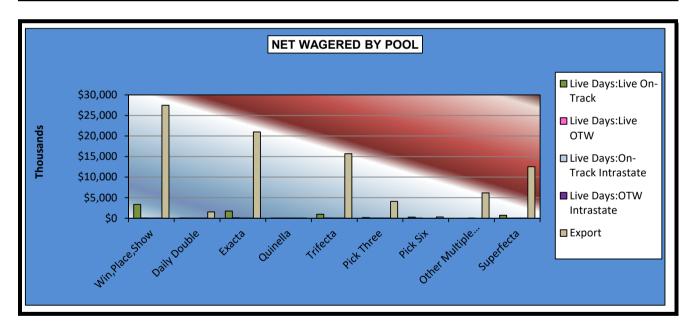

### OKLAHOMA HORSE RACING COMMISSION STATISTICAL REPORT OF OPERATIONS ALL TRACKS - LIVE DAYS AND SIMULCAST DAYS NET WAGERED BY POOL JANUARY 1, 2018 THROUGH DECEMBER 31, 2018

|                      | Live Days      |              |             |             |                  |                  |  |  |  |
|----------------------|----------------|--------------|-------------|-------------|------------------|------------------|--|--|--|
|                      | Live Ra        | ces          | Intrastate  | Import      |                  | Grand            |  |  |  |
|                      | On-Track       | OTW          | On-Track    | OTW         | Export           | Total            |  |  |  |
| Win,Place,Show       | \$4,041,550.00 | \$52,876.00  | \$17,129.00 | \$2,809.00  | \$34,672,271.54  | \$38,786,635.54  |  |  |  |
| Daily Double         | 92,509.00      | 7,595.00     | 498.00      | 141.00      | 6,576,915.73     | \$6,677,658.73   |  |  |  |
| Exacta               | 2,045,346.00   | 77,387.00    | 14,419.00   | 4,539.00    | 21,838,909.51    | \$23,980,600.51  |  |  |  |
| Quinella             | 46,468.00      | 2,192.00     | 792.00      | 177.00      | 2,086.50         | \$51,715.50      |  |  |  |
| Trifecta             | 1,151,232.50   | 66,771.50    | 12,290.50   | 4,161.50    | 21,897,386.66    | \$23,131,842.66  |  |  |  |
| Pick Three           | 161,902.50     | 18,037.00    | 527.00      | 27.00       | 5,496,448.43     | \$5,676,941.93   |  |  |  |
| Pick Six             | 271,313.50     | 25,717.00    | 0.00        | 0.00        | 308,239.24       | \$605,269.74     |  |  |  |
| Other Multiple Picks | 5,082.00       | 0.00         | 1,402.70    | 0.00        | 6,173,831.80     | \$6,180,316.50   |  |  |  |
| Superfecta           | 805,039.20     | 37,347.20    | 11,019.70   | 2,004.90    | 12,942,141.43    | \$13,797,552.43  |  |  |  |
| NET WAGERED          | \$8,620,442.70 | \$287,922.70 | \$58,077.90 | \$13,859.40 | \$109,908,230.84 | \$118,888,533.54 |  |  |  |