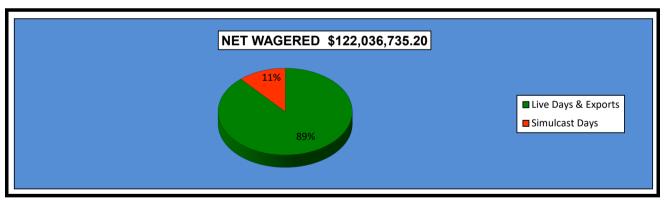

### OKLAHOMA HORSE RACING COMMISSION STATISTICAL REPORT OF OPERATIONS REMINGTON PARK-LIVE RACE DAYS AND SIMULCAST DAYS DISTRIBUTION SUMMARY OF NET WAGERED JANUARY 1, 2018 THROUGH DECEMBER 31, 2018

|                                  | Live<br>Days    | Exports<br>(see Note 1) | Total            | Simulcast<br>Days | Grand<br>Total   |
|----------------------------------|-----------------|-------------------------|------------------|-------------------|------------------|
|                                  |                 |                         |                  |                   |                  |
| NET WAGERED                      | \$19,200,767.10 | \$88,819,613.50         | \$108,020,380.60 | \$14,016,354.60   | \$122,036,735.20 |
| COMMISSIONS:                     |                 |                         |                  |                   |                  |
| Licensee                         | 1,571,471.33    | 1,583,874.81            | \$3,155,346.14   | 998,174.85        | \$4,153,520.99   |
| Purses                           | 1,390,756.79    | 1,140,175.63            | \$2,530,932.42   | 1,038,817.76      | \$3,569,750.18   |
| Host Track                       | 608,938.30      | 0.00                    | \$608,938.30     | 643,783.10        | \$1,252,721.40   |
| State Tax                        | 384,015.35      | 288,172.81              | \$672,188.16     | 280,327.14        | \$952,515.30     |
| County Tax (See Note 4)          | 14,974.64       | 0.00                    | \$14,974.64      | 20,113.81         | \$35,088.45      |
| City Tax (See Note 4)            | 14,974.64       | 0.00                    | \$14,974.64      | 20,113.81         | \$35,088.45      |
| State Auditor                    | 11,888.85       | 0.00                    | \$11,888.85      | 13,876.59         | \$25,765.44      |
| Breeding Development Fund        |                 |                         |                  |                   |                  |
| Special Account (B.D.F.S.A.)     | 19,790.61       | 45,374.13               | \$65,164.74      | 400.22            | \$65,564.96      |
| OTHERS:                          |                 |                         |                  |                   |                  |
| Breakage                         | 34,378.71       | 0.00                    | \$34,378.71      | 20,026.03         | \$54,404.74      |
| Outstanding Tickets (See Note 3) | 0.00            | 0.00                    | \$0.00           | 32,987.13         | \$32,987.13      |
| TOTAL COMMISSIONS                |                 |                         |                  |                   |                  |
| AND OTHERS:                      | \$4,051,189.22  | \$3,057,597.38          | \$7,108,786.60   | \$3,068,620.44    | \$10,177,407.04  |
| NET PAID TO THE PUBLIC           | \$15,149,577.88 | \$85,762,016.12         | \$100,911,594.00 | \$10,947,734.16   | \$111,859,328.16 |