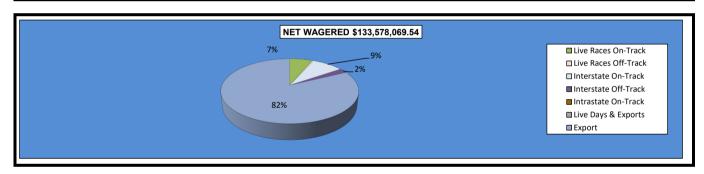

### OKLAHOMA HORSE RACING COMMISSION STATISTICAL REPORT OF OPERATIONS ALL TRACKS - LIVE DAYS AND SIMULCAST DAYS DISTRIBUTION SUMMARY OF NET WAGERED JANUARY 1, 2018 THROUGH DECEMBER 31, 2018

|                                  | Live<br>Days    | Exports<br>(see Note 1) | Total            | Simulcast<br>Days | Grand<br>Total   |
|----------------------------------|-----------------|-------------------------|------------------|-------------------|------------------|
| NET WAGERED                      | \$23,669,838.70 | \$109,908,230.84        | \$133,578,069.54 | \$28,830,618.00   | \$162,408,687.54 |
| COMMISSIONS:                     |                 |                         |                  |                   |                  |
| Licensee                         | 1,972,319.03    | 1,930,636.13            | 3,902,955.16     | 2,218,022.89      | \$6,120,978.05   |
| Purses                           | 1,675,271.89    | 1,374,980.03            | 3,050,251.92     | 2,009,742.23      | \$5,059,994.15   |
| Host Track                       | 788,932.04      | 0.00                    | 788,932.04       | 1,409,209.04      | \$2,198,141.08   |
| State Tax                        | 409,845.68      | 339,560.08              | 749,405.76       | 315,896.90        | \$1,065,302.66   |
| County Tax (See Note 4)          | 14,974.64       | 0.00                    | 14,974.64        | 20,113.81         | \$35,088.45      |
| City Tax (See Note 4)            | 14,974.64       | 0.00                    | 14,974.64        | 20,113.81         | \$35,088.45      |
| State Auditor                    | 14,991.31       | 0.00                    | 14,991.31        | 28,027.64         | \$43,018.95      |
| Breeding Development Fund        |                 |                         |                  |                   |                  |
| Special Account (B.D.F.S.A.)     | 24,733.24       | 54,033.33               | 78,766.57        | 573.39            | \$79,339.96      |
| OTHERS:                          |                 |                         |                  |                   |                  |
| Breakage                         | 60,163.23       | 0.00                    | 60,163.23        | 110,250.79        | \$170,414.02     |
| Outstanding Tickets (See Note 3) | 0.00            | 0.00                    | 0.00             | 72,727.81         | \$72,727.81      |
| TOTAL COMMISSIONS                |                 |                         |                  |                   |                  |
| AND OTHERS:                      | \$4,976,205.70  | \$3,699,209.57          | \$8,675,415.27   | \$6,204,678.31    | \$14,880,093.58  |
| NET PAID TO THE PUBLIC           | \$18,693,633.00 | \$106,209,021.27        | \$124,902,654.27 | \$22,625,939.69   | \$147,528,593.96 |

|                              | Live Days      |              |                                     |                |             |             |                  |                  |  |  |
|------------------------------|----------------|--------------|-------------------------------------|----------------|-------------|-------------|------------------|------------------|--|--|
|                              | Live           |              | Interstate Import Intrastate Import |                |             |             |                  | Grand            |  |  |
|                              | On-Track       | OTW          | On-Track                            | OTW            | On-Track    | OTW         | Export           | Total            |  |  |
|                              |                |              |                                     |                |             |             |                  |                  |  |  |
| NET WAGERED                  | \$8,620,442.70 | \$287,922.70 | \$11,663,619.50                     | \$3,025,916.50 | \$58,077.90 | \$13,859.40 | \$109,908,230.84 | \$133,578,069.54 |  |  |
| COMMISSIONS:                 |                |              |                                     |                |             |             |                  |                  |  |  |
| Licensee                     | 940,381.15     | 33,514.44    | 820,534.61                          | 171,341.66     | 5,406.40    | 1,140.77    | 1,930,636.13     | \$3,902,955.16   |  |  |
| Purses                       | 641,692.30     | 21,594.34    | 780,027.95                          | 226,944.15     | 3,973.68    | 1,039.47    | 1,374,980.03     | \$3,050,251.92   |  |  |
| Host Track                   | 0.00           | 0.00         | 631,520.42                          | 155,253.46     | 1,742.37    | 415.79      | 0.00             | \$788,932.04     |  |  |
| State Tax                    | 158,543.98     | 5,758.47     | 183,586.10                          | 60,518.37      | 1,161.58    | 277.18      | 339,560.08       | \$749,405.76     |  |  |
| County Tax (See Note 4)      | 0.00           | 1,295.65     | 0.00                                | 13,616.62      | 0.00        | 62.37       | 0.00             | \$14,974.64      |  |  |
| City Tax (See Note 4)        | 0.00           | 1,295.65     | 0.00                                | 13,616.62      | 0.00        | 62.37       | 0.00             | \$14,974.64      |  |  |
| State Auditor                | 0.00           | 287.92       | 11,663.62                           | 3,025.91       | 0.00        | 13.86       | 0.00             | \$14,991.31      |  |  |
| Breeding Development Fund    |                |              |                                     |                |             |             |                  |                  |  |  |
| Special Account (B.D.F.S.A.) | 24,573.55      | 0.00         | 0.00                                | 0.00           | 159.69      | 0.00        | 54,033.33        | \$78,766.57      |  |  |
| OTHERS:                      |                |              |                                     |                |             |             |                  |                  |  |  |
| Breakage                     | 56,620.62      | 913.41       | (7,044.87)                          | 9,399.99       | 234.02      | 40.06       | 0.00             | \$60,163.23      |  |  |
| Outstanding Tickets          | 0.00           | 0.00         | 0.00                                | 0.00           | 0.00        | 0.00        | 0.00             | \$0.00           |  |  |
| TOTAL COMMISSIONS            |                |              |                                     |                |             |             |                  |                  |  |  |
| AND OTHERS:                  | \$1,821,811.60 | \$64,659.88  | \$2,420,287.83                      | \$653,716.78   | \$12,677.74 | \$3,051.87  | \$3,699,209.57   | \$8,675,415.27   |  |  |
| NET PAID TO THE PUBLIC       | \$6,798,631.10 | \$223,262.82 | \$9,243,331.67                      | \$2,372,199.72 | \$45,400.16 | \$10,807.53 | \$106,209,021.27 | \$124,902,654.27 |  |  |