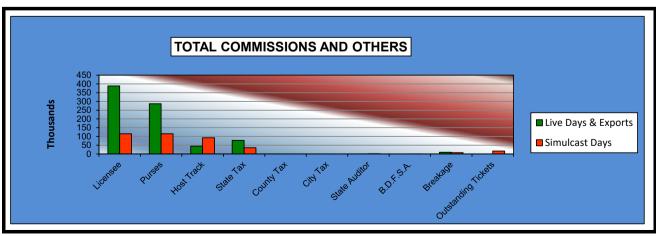

### OKLAHOMA HORSE RACING COMMISSION STATISTICAL REPORT OF OPERATIONS ALL TRACKS - LIVE DAYS AND SIMULCAST DAYS DISTRIBUTION SUMMARY OF NET WAGERED JANUARY 1, 2018 THROUGH DECEMBER 31, 2018

|                                  | Live<br>Days    | Exports<br>(see Note 1) | Total            | Simulcast<br>Days | Grand<br>Total   |
|----------------------------------|-----------------|-------------------------|------------------|-------------------|------------------|
| NET WAGERED                      | \$23,669,838.70 | \$109,908,230.84        | \$133,578,069.54 | \$28,830,618.00   | \$162,408,687.54 |
| COMMISSIONS:                     |                 |                         |                  |                   |                  |
| Licensee                         | 1,972,319.03    | 1,930,636.13            | 3,902,955.16     | 2,218,022.89      | \$6,120,978.05   |
| Purses                           | 1,675,271.89    | 1,374,980.03            | 3,050,251.92     | 2,009,742.23      | \$5,059,994.15   |
| Host Track                       | 788,932.04      | 0.00                    | 788,932.04       | 1,409,209.04      | \$2,198,141.08   |
| State Tax                        | 409,845.68      | 339,560.08              | 749,405.76       | 315,896.90        | \$1,065,302.66   |
| County Tax (See Note 4)          | 14,974.64       | 0.00                    | 14,974.64        | 20,113.81         | \$35,088.45      |
| City Tax (See Note 4)            | 14,974.64       | 0.00                    | 14,974.64        | 20,113.81         | \$35,088.45      |
| State Auditor                    | 14,991.31       | 0.00                    | 14,991.31        | 28,027.64         | \$43,018.95      |
| Breeding Development Fund        |                 |                         |                  |                   |                  |
| Special Account (B.D.F.S.A.)     | 24,733.24       | 54,033.33               | 78,766.57        | 573.39            | \$79,339.96      |
| OTHERS:                          |                 |                         |                  |                   |                  |
| Breakage                         | 60,163.23       | 0.00                    | 60,163.23        | 110,250.79        | \$170,414.02     |
| Outstanding Tickets (See Note 3) | 0.00            | 0.00                    | 0.00             | 72,727.81         | \$72,727.81      |
| TOTAL COMMISSIONS                |                 |                         |                  |                   |                  |
| AND OTHERS:                      | \$4,976,205.70  | \$3,699,209.57          | \$8,675,415.27   | \$6,204,678.31    | \$14,880,093.58  |
| NET PAID TO THE PUBLIC           | \$18,693,633.00 | \$106,209,021.27        | \$124,902,654.27 | \$22,625,939.69   | \$147,528,593.96 |