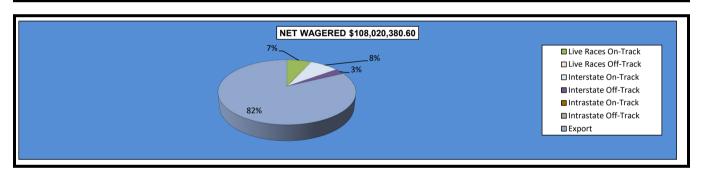

### OKLAHOMA HORSE RACING COMMISSION STATISTICAL REPORT OF OPERATIONS REMINGTON PARK-LIVE RACE DAYS AND SIMULCAST DAYS DISTRIBUTION SUMMARY OF NET WAGERED JANUARY 1, 2018 THROUGH DECEMBER 31, 2018

|                                  | Live<br>Days    | Exports<br>(see Note 1) | Total            | Simulcast<br>Days | Grand<br>Total   |
|----------------------------------|-----------------|-------------------------|------------------|-------------------|------------------|
|                                  |                 |                         |                  |                   |                  |
| NET WAGERED                      | \$19,200,767.10 | \$88,819,613.50         | \$108,020,380.60 | \$14,016,354.60   | \$122,036,735.20 |
| COMMISSIONS:                     |                 |                         |                  |                   |                  |
| Licensee                         | 1,571,471.33    | 1,583,874.81            | \$3,155,346.14   | 998,174.85        | \$4,153,520.99   |
| Purses                           | 1,390,756.79    | 1,140,175.63            | \$2,530,932.42   | 1,038,817.76      | \$3,569,750.18   |
| Host Track                       | 608,938.30      | 0.00                    | \$608,938.30     | 643,783.10        | \$1,252,721.40   |
| State Tax                        | 384,015.35      | 288,172.81              | \$672,188.16     | 280,327.14        | \$952,515.30     |
| County Tax (See Note 4)          | 14,974.64       | 0.00                    | \$14,974.64      | 20,113.81         | \$35,088.45      |
| City Tax (See Note 4)            | 14,974.64       | 0.00                    | \$14,974.64      | 20,113.81         | \$35,088.45      |
| State Auditor                    | 11,888.85       | 0.00                    | \$11,888.85      | 13,876.59         | \$25,765.44      |
| Breeding Development Fund        |                 |                         |                  |                   |                  |
| Special Account (B.D.F.S.A.)     | 19,790.61       | 45,374.13               | \$65,164.74      | 400.22            | \$65,564.96      |
| OTHERS:                          |                 |                         |                  |                   |                  |
| Breakage                         | 34,378.71       | 0.00                    | \$34,378.71      | 20,026.03         | \$54,404.74      |
| Outstanding Tickets (See Note 3) | 0.00            | 0.00                    | \$0.00           | 32,987.13         | \$32,987.13      |
| TOTAL COMMISSIONS                |                 |                         |                  |                   |                  |
| AND OTHERS:                      | \$4,051,189.22  | \$3,057,597.38          | \$7,108,786.60   | \$3,068,620.44    | \$10,177,407.04  |
| NET PAID TO THE PUBLIC           | \$15,149,577.88 | \$85,762,016.12         | \$100,911,594.00 | \$10,947,734.16   | \$111,859,328.16 |

|                              |                |              |                                         | Live I                                  | Days         |             |                 |                  |
|------------------------------|----------------|--------------|-----------------------------------------|-----------------------------------------|--------------|-------------|-----------------|------------------|
|                              | Live           |              | Interstate                              | Import                                  | Intrastate I | mport       |                 | Grand            |
|                              | On-Track       | OTW          | On-Track                                | OTW                                     | On-Track     | OTW         | Export          | Total            |
| NET WAGERED                  | \$7,275,544.60 | \$287,922.70 | \$8,561,162.60                          | \$3,025,916.50                          | \$36,361.30  | \$13,859.40 | \$88,819,613.50 | \$108,020,380.60 |
|                              | , , .,.        | , - ,-       | , , , , , , , , , , , , , , , , , , , , | , , , , , , , , , , , , , , , , , , , , | , ,          | , .,        | , , ,           | ,,.              |
| COMMISSIONS:                 |                |              |                                         |                                         |              |             |                 |                  |
| Licensee                     | 780,785.70     | 33,514.44    | 581,265.91                              | 171,341.66                              | 3,422.85     | 1,140.77    | 1,583,874.81    | \$3,155,346.14   |
| Purses                       | 548,799.47     | 21,594.34    | 589,827.18                              | 226,944.15                              | 2,552.18     | 1,039.47    | 1,140,175.63    | \$2,530,932.42   |
| Host Track                   | 0.00           | 0.00         | 452,178.18                              | 155,253.46                              | 1,090.87     | 415.79      | 0.00            | \$608,938.30     |
| State Tax                    | 145,510.90     | 5,758.47     | 171,223.19                              | 60,518.37                               | 727.24       | 277.18      | 288,172.81      | \$672,188.16     |
| County Tax (See Note 4)      | 0.00           | 1,295.65     | 0.00                                    | 13,616.62                               | 0.00         | 62.37       | 0.00            | \$14,974.64      |
| City Tax (See Note 4)        | 0.00           | 1,295.65     | 0.00                                    | 13,616.62                               | 0.00         | 62.37       | 0.00            | \$14,974.64      |
| State Auditor                | 0.00           | 287.92       | 8,561.16                                | 3,025.91                                | 0.00         | 13.86       | 0.00            | \$11,888.85      |
| Breeding Development Fund    |                |              |                                         |                                         |              |             |                 |                  |
| Special Account (B.D.F.S.A.) | 19,678.49      | 0.00         | 0.00                                    | 0.00                                    | 112.12       | 0.00        | 45,374.13       | \$65,164.74      |
| OTHERS:                      |                |              |                                         |                                         |              |             |                 |                  |
| Breakage                     | 48,016.27      | 913.41       | -24,102.75                              | 9,399.99                                | 111.73       | 40.06       | 0.00            | \$34,378.71      |
| Outstanding Tickets          | 0.00           | 0.00         | 0.00                                    | 0.00                                    | 0.00         | 0.00        | 0.00            | \$0.00           |
| TOTAL COMMISSIONS            |                |              |                                         |                                         |              |             |                 |                  |
| AND OTHERS:                  | \$1,542,790.83 | \$64,659.88  | \$1,778,952.87                          | \$653,716.78                            | \$8,016.99   | \$3,051.87  | \$3,057,597.38  | \$7,108,786.60   |
| NET PAID TO THE PUBLIC       | \$5,732,753.77 | \$223,262.82 | \$6,782,209.73                          | \$2,372,199.72                          | \$28,344.31  | \$10,807.53 | \$85,762,016.12 | \$100,911,594.00 |