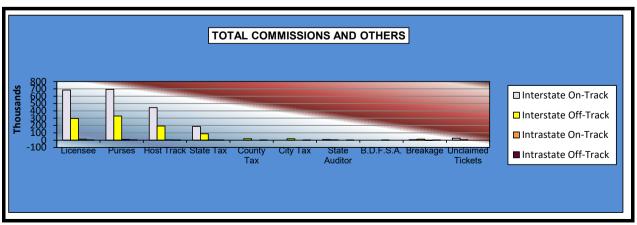

### OKLAHOMA HORSE RACING COMMISSION STATISTICAL REPORT OF OPERATIONS ALL TRACKS - LIVE DAYS AND SIMULCAST DAYS DISTRIBUTION SUMMARY OF NET WAGERED JANUARY 1, 2018 THROUGH DECEMBER 31, 2018

|                                  | Live<br>Days    | Exports<br>(see Note 1) | Total            | Simulcast<br>Days | Grand<br>Total   |
|----------------------------------|-----------------|-------------------------|------------------|-------------------|------------------|
| NET WAGERED                      | \$23,669,838.70 | \$109,908,230.84        | \$133,578,069.54 | \$28,830,618.00   | \$162,408,687.54 |
| COMMISSIONS:                     |                 |                         |                  |                   |                  |
| Licensee                         | 1,972,319.03    | 1,930,636.13            | 3,902,955.16     | 2,218,022.89      | \$6,120,978.05   |
| Purses                           | 1,675,271.89    | 1,374,980.03            | 3,050,251.92     | 2,009,742.23      | \$5,059,994.15   |
| Host Track                       | 788,932.04      | 0.00                    | 788,932.04       | 1,409,209.04      | \$2,198,141.08   |
| State Tax                        | 409,845.68      | 339,560.08              | 749,405.76       | 315,896.90        | \$1,065,302.66   |
| County Tax (See Note 4)          | 14,974.64       | 0.00                    | 14,974.64        | 20,113.81         | \$35,088.45      |
| City Tax (See Note 4)            | 14,974.64       | 0.00                    | 14,974.64        | 20,113.81         | \$35,088.45      |
| State Auditor                    | 14,991.31       | 0.00                    | 14,991.31        | 28,027.64         | \$43,018.95      |
| Breeding Development Fund        |                 |                         |                  |                   |                  |
| Special Account (B.D.F.S.A.)     | 24,733.24       | 54,033.33               | 78,766.57        | 573.39            | \$79,339.96      |
| OTHERS:                          |                 |                         |                  |                   |                  |
| Breakage                         | 60,163.23       | 0.00                    | 60,163.23        | 110,250.79        | \$170,414.02     |
| Outstanding Tickets (See Note 3) | 0.00            | 0.00                    | 0.00             | 72,727.81         | \$72,727.81      |
| TOTAL COMMISSIONS                |                 |                         |                  |                   |                  |
| AND OTHERS:                      | \$4,976,205.70  | \$3,699,209.57          | \$8,675,415.27   | \$6,204,678.31    | \$14,880,093.58  |
| NET PAID TO THE PUBLIC           | \$18,693,633.00 | \$106,209,021.27        | \$124,902,654.27 | \$22,625,939.69   | \$147,528,593.96 |