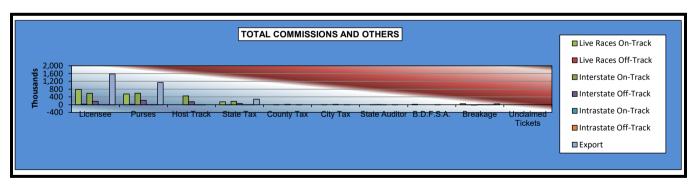

### OKLAHOMA HORSE RACING COMMISSION STATISTICAL REPORT OF OPERATIONS ALL TRACKS - LIVE DAYS AND SIMULCAST DAYS DISTRIBUTION SUMMARY OF NET WAGERED JANUARY 1, 2018 THROUGH DECEMBER 31, 2018

|                                  | Live<br>Days    | Exports<br>(see Note 1) | Total            | Simulcast<br>Days | Grand<br>Total   |
|----------------------------------|-----------------|-------------------------|------------------|-------------------|------------------|
| NET WAGERED                      | \$23,669,838.70 | \$109,908,230.84        | \$133,578,069.54 | \$28,830,618.00   | \$162,408,687.54 |
| COMMISSIONS:                     |                 |                         |                  |                   |                  |
| Licensee                         | 1,972,319.03    | 1,930,636.13            | 3,902,955.16     | 2,218,022.89      | \$6,120,978.05   |
| Purses                           | 1,675,271.89    | 1,374,980.03            | 3,050,251.92     | 2,009,742.23      | \$5,059,994.15   |
| Host Track                       | 788,932.04      | 0.00                    | 788,932.04       | 1,409,209.04      | \$2,198,141.08   |
| State Tax                        | 409,845.68      | 339,560.08              | 749,405.76       | 315,896.90        | \$1,065,302.66   |
| County Tax (See Note 4)          | 14,974.64       | 0.00                    | 14,974.64        | 20,113.81         | \$35,088.45      |
| City Tax (See Note 4)            | 14,974.64       | 0.00                    | 14,974.64        | 20,113.81         | \$35,088.45      |
| State Auditor                    | 14,991.31       | 0.00                    | 14,991.31        | 28,027.64         | \$43,018.95      |
| Breeding Development Fund        |                 |                         |                  |                   |                  |
| Special Account (B.D.F.S.A.)     | 24,733.24       | 54,033.33               | 78,766.57        | 573.39            | \$79,339.96      |
| OTHERS:                          |                 |                         |                  |                   |                  |
| Breakage                         | 60,163.23       | 0.00                    | 60,163.23        | 110,250.79        | \$170,414.02     |
| Outstanding Tickets (See Note 3) | 0.00            | 0.00                    | 0.00             | 72,727.81         | \$72,727.81      |
| TOTAL COMMISSIONS                |                 |                         |                  |                   |                  |
| AND OTHERS:                      | \$4,976,205.70  | \$3,699,209.57          | \$8,675,415.27   | \$6,204,678.31    | \$14,880,093.58  |
| NET PAID TO THE PUBLIC           | \$18,693,633.00 | \$106,209,021.27        | \$124,902,654.27 | \$22,625,939.69   | \$147,528,593.96 |