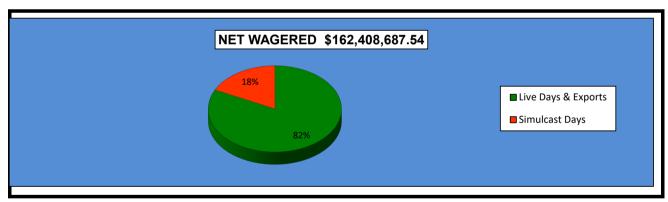

### OKLAHOMA HORSE RACING COMMISSION STATISTICAL REPORT OF OPERATIONS ALL TRACKS - LIVE DAYS AND SIMULCAST DAYS DISTRIBUTION SUMMARY OF NET WAGERED JANUARY 1, 2018 THROUGH DECEMBER 31, 2018

|                                  | Live<br>Days    | Exports<br>(see Note 1) | Total            | Simulcast<br>Days | Grand<br>Total   |
|----------------------------------|-----------------|-------------------------|------------------|-------------------|------------------|
| NET WAGERED                      | \$23,669,838.70 | \$109,908,230.84        | \$133,578,069.54 | \$28,830,618.00   | \$162,408,687.54 |
| COMMISSIONS:                     |                 |                         |                  |                   |                  |
| Licensee                         | 1,972,319.03    | 1,930,636.13            | 3,902,955.16     | 2,218,022.89      | \$6,120,978.05   |
| Purses                           | 1,675,271.89    | 1,374,980.03            | 3,050,251.92     | 2,009,742.23      | \$5,059,994.15   |
| Host Track                       | 788,932.04      | 0.00                    | 788,932.04       | 1,409,209.04      | \$2,198,141.08   |
| State Tax                        | 409,845.68      | 339,560.08              | 749,405.76       | 315,896.90        | \$1,065,302.66   |
| County Tax (See Note 4)          | 14,974.64       | 0.00                    | 14,974.64        | 20,113.81         | \$35,088.45      |
| City Tax (See Note 4)            | 14,974.64       | 0.00                    | 14,974.64        | 20,113.81         | \$35,088.45      |
| State Auditor                    | 14,991.31       | 0.00                    | 14,991.31        | 28,027.64         | \$43,018.95      |
| Breeding Development Fund        |                 |                         |                  |                   |                  |
| Special Account (B.D.F.S.A.)     | 24,733.24       | 54,033.33               | 78,766.57        | 573.39            | \$79,339.96      |
| OTHERS:                          |                 |                         |                  |                   |                  |
| Breakage                         | 60,163.23       | 0.00                    | 60,163.23        | 110,250.79        | \$170,414.02     |
| Outstanding Tickets (See Note 3) | 0.00            | 0.00                    | 0.00             | 72,727.81         | \$72,727.81      |
| TOTAL COMMISSIONS                |                 |                         |                  |                   |                  |
| AND OTHERS:                      | \$4,976,205.70  | \$3,699,209.57          | \$8,675,415.27   | \$6,204,678.31    | \$14,880,093.58  |
| NET PAID TO THE PUBLIC           | \$18,693,633.00 | \$106,209,021.27        | \$124,902,654.27 | \$22,625,939.69   | \$147,528,593.96 |