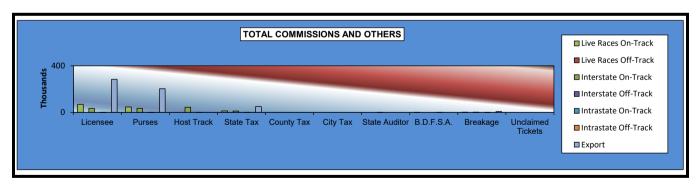

### OKLAHOMA HORSE RACING COMMISSION STATISTICAL REPORT OF OPERATIONS ALL TRACKS - LIVE DAYS AND SIMULCAST DAYS DISTRIBUTION SUMMARY OF NET WAGERED JANUARY 1, 2018 THROUGH DECEMBER 31, 2018

|                                  | Live<br>Days    | Exports<br>(see Note 1) | Total            | Simulcast<br>Days | Grand<br>Total   |
|----------------------------------|-----------------|-------------------------|------------------|-------------------|------------------|
| NET WAGERED                      | \$23,669,838.70 | \$109,908,230.84        | \$133,578,069.54 | \$28,830,618.00   | \$162,408,687.54 |
| COMMISSIONS:                     |                 |                         |                  |                   |                  |
| Licensee                         | 1,972,319.03    | 1,930,636.13            | 3,902,955.16     | 2,218,022.89      | \$6,120,978.05   |
| Purses                           | 1,675,271.89    | 1,374,980.03            | 3,050,251.92     | 2,009,742.23      | \$5,059,994.15   |
| Host Track                       | 788,932.04      | 0.00                    | 788,932.04       | 1,409,209.04      | \$2,198,141.08   |
| State Tax                        | 409,845.68      | 339,560.08              | 749,405.76       | 315,896.90        | \$1,065,302.66   |
| County Tax (See Note 4)          | 14,974.64       | 0.00                    | 14,974.64        | 20,113.81         | \$35,088.45      |
| City Tax (See Note 4)            | 14,974.64       | 0.00                    | 14,974.64        | 20,113.81         | \$35,088.45      |
| State Auditor                    | 14,991.31       | 0.00                    | 14,991.31        | 28,027.64         | \$43,018.95      |
| Breeding Development Fund        |                 |                         |                  |                   |                  |
| Special Account (B.D.F.S.A.)     | 24,733.24       | 54,033.33               | 78,766.57        | 573.39            | \$79,339.96      |
| OTHERS:                          |                 |                         |                  |                   |                  |
| Breakage                         | 60,163.23       | 0.00                    | 60,163.23        | 110,250.79        | \$170,414.02     |
| Outstanding Tickets (See Note 3) | 0.00            | 0.00                    | 0.00             | 72,727.81         | \$72,727.81      |
| TOTAL COMMISSIONS                |                 |                         |                  |                   |                  |
| AND OTHERS:                      | \$4,976,205.70  | \$3,699,209.57          | \$8,675,415.27   | \$6,204,678.31    | \$14,880,093.58  |
| NET PAID TO THE PUBLIC           | \$18,693,633.00 | \$106,209,021.27        | \$124,902,654.27 | \$22,625,939.69   | \$147,528,593.96 |