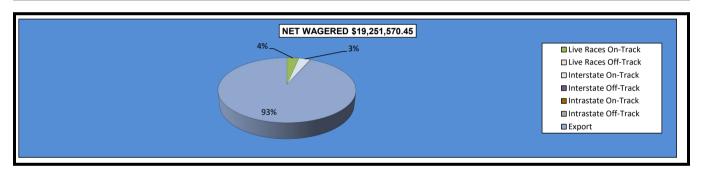

# OKLAHOMA HORSE RACING COMMISSION STATISTICAL REPORT OF OPERATIONS WILL ROGERS DOWNS-LIVE RACE DAYS AND SIMULCAST DAYS DISTRIBUTION SUMMARY OF NET WAGERED JANUARY 1, 2018 THROUGH DECEMBER 31, 2018

|                                  | Live<br>Days                            | Exports<br>(see Note 1) | Total                 | Simulcast<br>Days | Grand<br>Total                          |
|----------------------------------|-----------------------------------------|-------------------------|-----------------------|-------------------|-----------------------------------------|
| NET WAGERED                      | \$1,291,515.50                          | \$17,960,054.95         | \$19.251,570.45       | \$1,778,482.30    | \$21,030,052.75                         |
| COMMISSIONS:                     | , , , , , , , , , , , , , , , , , , , , | , ,,                    | · · , · , · · , · · · | , , , , , , ,     | ,,,,,,,,,,,,,,,,,,,,,,,,,,,,,,,,,,,,,,, |
| Licensee                         | 105,303.75                              | 283,345.62              | \$388,649.37          | 115,494.94        | \$504,144.31                            |
| Purses                           | 83,904.39                               | 203,086.11              | \$286,990.50          | 115,494.94        | \$402,398.65                            |
| Host Track                       | 44,721.45                               | 0.00                    | \$44,721.45           | 92,939.06         | \$137,660.51                            |
| State Tax                        | 25,830.33                               | 51,387.27               | \$77,217.60           | 35,569.76         | \$137,000.31                            |
| County Tax (See Note 4)          | 25,830.33                               | 0.00                    | \$0.00                | 0.00              | \$0.00                                  |
| City Tax (See Note 4)            | 0.00                                    | 0.00                    | \$0.00                | 0.00              | \$0.00                                  |
| State Auditor                    | 618.15                                  | 0.00                    | \$6.00<br>\$618.15    | 1,707.55          | \$2,325.70                              |
| Breeding Development Fund        | 010.13                                  | 0.00                    | φ010.13               | 1,707.55          | φ2,323.70                               |
| Special Account (B.D.F.S.A.)     | 1,584.43                                | 8,102.54                | \$9,686.97            | 173.17            | \$9,860.14                              |
|                                  |                                         |                         |                       |                   |                                         |
| OTHERS:                          |                                         |                         |                       |                   |                                         |
| Breakage                         | 7,124.71                                | 0.00                    | \$7,124.71            | 7,950.67          | \$15,075.38                             |
| Outstanding Tickets (See Note 3) | 0.00                                    | 0.00                    | \$0.00                | 16,816.23         | \$16,816.23                             |
| TOTAL COMMISSIONS                |                                         |                         |                       |                   |                                         |
| AND OTHERS:                      | \$269,087.21                            | \$545,921.54            | \$815,008.75          | \$386,059.53      | \$1,201,068.28                          |
| NET PAID TO THE PUBLIC           | \$1,022,428.29                          | \$17,414,133.41         | \$18,436,561.70       | \$1,392,422.77    | \$19,828,984.47                         |