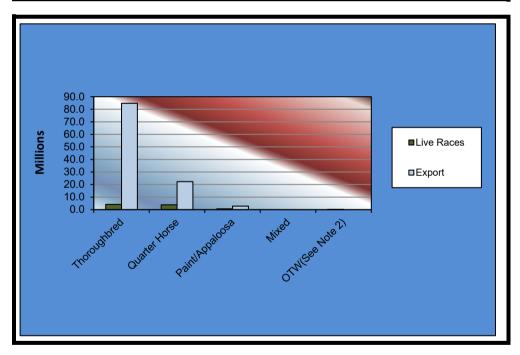

### OKLAHOMA HORSE RACING COMMISSION STATISTICAL REPORT OF OPERATIONS ALL TRACKS - LIVE DAYS AND SIMULCAST DAYS NET WAGERED BY BREED JANUARY 1, 2018 THROUGH DECEMBER 31, 2018

|                 | Live D         | Live Days        |                  |  |  |  |  |
|-----------------|----------------|------------------|------------------|--|--|--|--|
|                 | Live<br>Races  | Export           | Grand<br>Total   |  |  |  |  |
|                 |                |                  |                  |  |  |  |  |
| Thoroughbred    | \$4,184,187.50 | \$84,716,216.73  | \$88,900,404.23  |  |  |  |  |
| Quarter Horse   | 3,832,330.70   | 22,383,205.42    | \$26,215,536.12  |  |  |  |  |
| Paint/Appaloosa | 603,924.50     | 2,808,808.69     | \$3,412,733.19   |  |  |  |  |
| Mixed           | 0.00           | 0.00             | \$0.00           |  |  |  |  |
| OTW(See Note 2) | 287,922.70     | 0.00             | \$287,922.70     |  |  |  |  |
| Net Wagered     | \$8,908,365.40 | \$109,908,230.84 | \$118,816,596.24 |  |  |  |  |