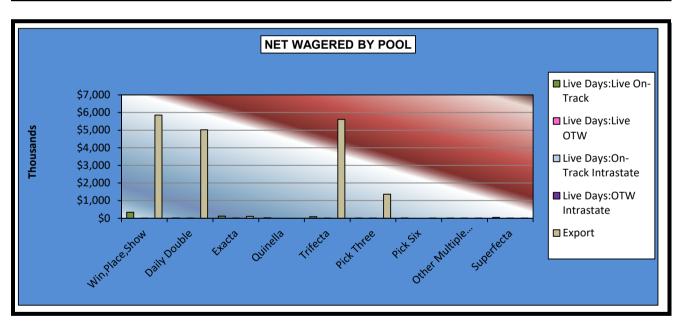

### OKLAHOMA HORSE RACING COMMISSION STATISTICAL REPORT OF OPERATIONS ALL TRACKS - LIVE DAYS AND SIMULCAST DAYS NET WAGERED BY POOL JANUARY 1, 2018 THROUGH DECEMBER 31, 2018

|                      | Live Days      |              |             |             |                  |                  |  |  |  |
|----------------------|----------------|--------------|-------------|-------------|------------------|------------------|--|--|--|
|                      | Live Ra        | ces          | Intrastate  | Import      |                  | Grand            |  |  |  |
|                      | On-Track       | OTW          | On-Track    | OTW         | Export           | Total            |  |  |  |
| Win,Place,Show       | \$4,041,550.00 | \$52,876.00  | \$17,129.00 | \$2,809.00  | \$34,672,271.54  | \$38,786,635.54  |  |  |  |
| Daily Double         | 92,509.00      | 7,595.00     | 498.00      | 141.00      | 6,576,915.73     | \$6,677,658.73   |  |  |  |
| Exacta               | 2,045,346.00   | 77,387.00    | 14,419.00   | 4,539.00    | 21,838,909.51    | \$23,980,600.51  |  |  |  |
| Quinella             | 46,468.00      | 2,192.00     | 792.00      | 177.00      | 2,086.50         | \$51,715.50      |  |  |  |
| Trifecta             | 1,151,232.50   | 66,771.50    | 12,290.50   | 4,161.50    | 21,897,386.66    | \$23,131,842.66  |  |  |  |
| Pick Three           | 161,902.50     | 18,037.00    | 527.00      | 27.00       | 5,496,448.43     | \$5,676,941.93   |  |  |  |
| Pick Six             | 271,313.50     | 25,717.00    | 0.00        | 0.00        | 308,239.24       | \$605,269.74     |  |  |  |
| Other Multiple Picks | 5,082.00       | 0.00         | 1,402.70    | 0.00        | 6,173,831.80     | \$6,180,316.50   |  |  |  |
| Superfecta           | 805,039.20     | 37,347.20    | 11,019.70   | 2,004.90    | 12,942,141.43    | \$13,797,552.43  |  |  |  |
| NET WAGERED          | \$8,620,442.70 | \$287,922.70 | \$58,077.90 | \$13,859.40 | \$109,908,230.84 | \$118,888,533.54 |  |  |  |