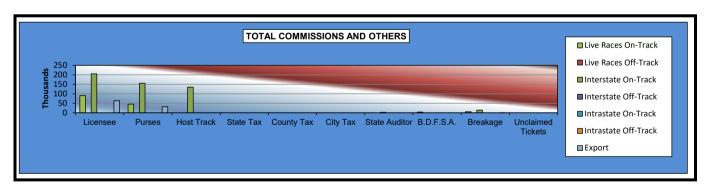

|                              | Live Days    |        |                |        |          |        |                |                |  |  |  |
|------------------------------|--------------|--------|----------------|--------|----------|--------|----------------|----------------|--|--|--|
|                              | Live         |        | Interstate I   | Import |          | Grand  |                |                |  |  |  |
|                              | On-Track     | OTW    | On-Track       | OTW    | On-Track | OTW    | Export         | Total          |  |  |  |
|                              |              |        |                |        |          |        |                |                |  |  |  |
| NET WAGERED                  | \$693,245.50 | \$0.00 | \$2,484,310.60 | \$0.00 | \$0.00   | \$0.00 | \$3,128,562.39 | \$6,306,118.49 |  |  |  |
| COMMISSIONS:                 |              |        |                |        |          |        |                |                |  |  |  |
| Licensee                     | 90,496.52    | 0.00   | 205,047.43     | 0.00   | 0.00     | 0.00   | 63,415.70      | \$358,959.65   |  |  |  |
| Purses                       | 45,249.46    | 0.00   | 155,361.25     | 0.00   | 0.00     | 0.00   | 31,718.29      | \$232,329.00   |  |  |  |
| Host Track                   | 0.00         | 0.00   | 135,272.29     | 0.00   | 0.00     | 0.00   | 0.00           | \$135,272.29   |  |  |  |
| State Tax                    | 0.00         | 0.00   | 0.00           | 0.00   | 0.00     | 0.00   | 0.00           | \$0.00         |  |  |  |
| County Tax (See Note 4)      | 0.00         | 0.00   | 0.00           | 0.00   | 0.00     | 0.00   | 0.00           | \$0.00         |  |  |  |
| City Tax (See Note 4)        | 0.00         | 0.00   | 0.00           | 0.00   | 0.00     | 0.00   | 0.00           | \$0.00         |  |  |  |
| State Auditor                | 0.00         | 0.00   | 2,484.31       | 0.00   | 0.00     | 0.00   | 0.00           | \$2,484.31     |  |  |  |
| Breeding Development Fund    |              |        |                |        |          |        |                |                |  |  |  |
| Special Account (B.D.F.S.A.) | 3,358.20     | 0.00   | 0.00           | 0.00   | 0.00     | 0.00   | 556.66         | \$3,914.86     |  |  |  |
| OTHERS:                      |              |        |                |        |          |        |                |                |  |  |  |
| Breakage                     | 5,049.62     | 0.00   | 13,610.19      | 0.00   | 0.00     | 0.00   | 0.00           | \$18,659.81    |  |  |  |
| Outstanding Tickets          | 0.00         | 0.00   | 0.00           | 0.00   | 0.00     | 0.00   | 0.00           | \$0.00         |  |  |  |
| TOTAL COMMISSIONS            |              |        |                |        |          |        |                |                |  |  |  |
| AND OTHERS:                  | \$144,153.80 | \$0.00 | \$511,775.47   | \$0.00 | \$0.00   | \$0.00 | \$95,690.65    | \$751,619.92   |  |  |  |
| NET PAID TO THE PUBLIC       | \$549,091.70 | \$0.00 | \$1,972,535.13 | \$0.00 | \$0.00   | \$0.00 | \$3,032,871.74 | \$5,554,498.57 |  |  |  |