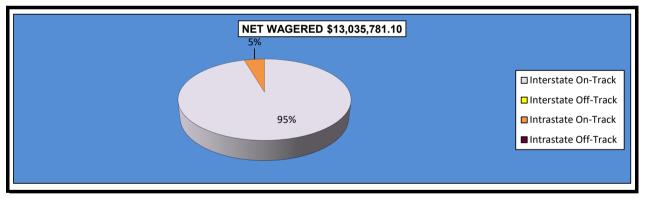

|                                  | Live<br>Days   | Exports<br>(see Note 1) | Total          | Simulcast<br>Days | Grand<br>Total  |
|----------------------------------|----------------|-------------------------|----------------|-------------------|-----------------|
|                                  |                |                         |                |                   |                 |
| NET WAGERED                      | \$3,177,556.10 | \$3,128,562.39          | \$6,306,118.49 | \$13,035,781.10   | \$19,341,899.59 |
| COMMISSIONS:                     |                |                         |                |                   |                 |
| Licensee                         | 295,543.95     | 63,415.70               | \$358,959.65   | 1,104,353.10      | \$1,463,312.75  |
| Purses                           | 200,610.71     | 31,718.29               | \$232,329.00   | 855,516.32        | \$1,087,845.32  |
| Host Track                       | 135,272.29     | 0.00                    | \$135,272.29   | 672,486.88        | \$807,759.17    |
| State Tax                        | 0.00           | 0.00                    | \$0.00         | 0.00              | \$0.00          |
| County Tax (See Note 4)          | 0.00           | 0.00                    | \$0.00         | 0.00              | \$0.00          |
| City Tax (See Note 4)            | 0.00           | 0.00                    | \$0.00         | 0.00              | \$0.00          |
| State Auditor                    | 2,484.31       | 0.00                    | \$2,484.31     | 12,443.50         | \$14,927.81     |
| Breeding Development Fund        |                |                         |                |                   |                 |
| Special Account (B.D.F.S.A.)     | 3,358.20       | 556.66                  | \$3,914.86     | 0.00              | \$3,914.86      |
| OTHERS:                          |                |                         |                |                   |                 |
| Breakage                         | 18,659.81      | 0.00                    | \$18,659.81    | 82,274.09         | \$100,933.90    |
| Outstanding Tickets (See Note 3) | 0.00           | 0.00                    | \$0.00         | 22,924.45         | \$22,924.45     |
| TOTAL COMMISSIONS                |                |                         |                |                   |                 |
| AND OTHERS:                      | \$655,929.27   | \$95,690.65             | \$751,619.92   | \$2,749,998.34    | \$3,501,618.26  |
| NET PAID TO THE PUBLIC           | \$2,521,626.83 | \$3,032,871.74          | \$5,554,498.57 | \$10,285,782.76   | \$15,840,281.33 |