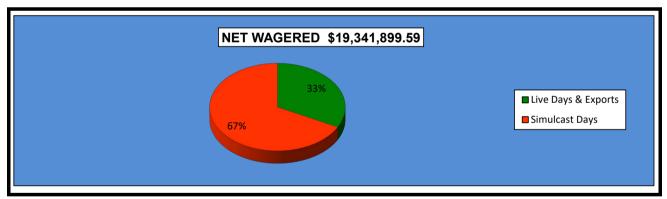

# OKLAHOMA HORSE RACING COMMISSION STATISTICAL REPORT OF OPERATIONS FAIR MEADOWS AT TULSA-LIVE RACE DAYS AND SIMULCAST DAYS DISTRIBUTION SUMMARY OF NET WAGERED JANUARY 1, 2018 THROUGH DECEMBER 31, 2018

|                                  | Live<br>Days   | Exports<br>(see Note 1) | Total          | Simulcast<br>Days | Grand<br>Total  |
|----------------------------------|----------------|-------------------------|----------------|-------------------|-----------------|
|                                  |                |                         |                |                   |                 |
| NET WAGERED                      | \$3,177,556.10 | \$3,128,562.39          | \$6,306,118.49 | \$13,035,781.10   | \$19,341,899.59 |
| COMMISSIONS:                     |                |                         |                |                   |                 |
| Licensee                         | 295,543.95     | 63,415.70               | \$358,959.65   | 1,104,353.10      | \$1,463,312.75  |
| Purses                           | 200,610.71     | 31,718.29               | \$232,329.00   | 855,516.32        | \$1,087,845.32  |
| Host Track                       | 135,272.29     | 0.00                    | \$135,272.29   | 672,486.88        | \$807,759.17    |
| State Tax                        | 0.00           | 0.00                    | \$0.00         | 0.00              | \$0.00          |
| County Tax (See Note 4)          | 0.00           | 0.00                    | \$0.00         | 0.00              | \$0.00          |
| City Tax (See Note 4)            | 0.00           | 0.00                    | \$0.00         | 0.00              | \$0.00          |
| State Auditor                    | 2,484.31       | 0.00                    | \$2,484.31     | 12,443.50         | \$14,927.81     |
| Breeding Development Fund        |                |                         |                |                   |                 |
| Special Account (B.D.F.S.A.)     | 3,358.20       | 556.66                  | \$3,914.86     | 0.00              | \$3,914.86      |
| OTHERS:                          |                |                         |                |                   |                 |
| Breakage                         | 18,659.81      | 0.00                    | \$18,659.81    | 82,274.09         | \$100,933.90    |
| Outstanding Tickets (See Note 3) | 0.00           | 0.00                    | \$0.00         | 22,924.45         | \$22,924.45     |
| TOTAL COMMISSIONS                |                |                         |                |                   |                 |
| AND OTHERS:                      | \$655,929.27   | \$95,690.65             | \$751,619.92   | \$2,749,998.34    | \$3,501,618.26  |
| NET PAID TO THE PUBLIC           | \$2,521,626.83 | \$3,032,871.74          | \$5,554,498.57 | \$10,285,782.76   | \$15,840,281.33 |