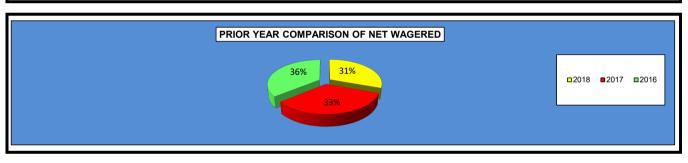

# OKLAHOMA HORSE RACING COMMISSION STATISTICAL REPORT OF OPERATIONS ALL TRACKS - LIVE DAYS AND SIMULCAST DAYS PRIOR YEAR COMPARISON - DISTRIBUTION SUMMARY OF NET WAGERED JANUARY 1, 2018 THROUGH DECEMBER 31, 2018

|                                         | 2018<br>(See Note 1) | 2017<br>(See Note 1) | 2016<br>(See Note 1) | 2017 to 2018<br>Increase<br>(Decrease) | %<br>Increase<br>(Decrease) | 2016 to 2017<br>Increase<br>(Decrease) | %<br>Increase<br>(Decrease) |
|-----------------------------------------|----------------------|----------------------|----------------------|----------------------------------------|-----------------------------|----------------------------------------|-----------------------------|
| NET WAGERED                             | \$162,408,687.54     | \$160,696,670.53     | \$154,432,193.75     | \$1,712,017.01                         | 1.07%                       | \$6,264,476.78                         | 4.06%                       |
| COMMISSIONS:                            |                      |                      |                      |                                        |                             |                                        |                             |
| Licensee                                | 6,120,978.05         | 6,228,270.60         | 6,239,490.24         | (107,292.55)                           | -1.72%                      | (11,219.64)                            | -0.18%                      |
| Purses                                  | 5,059,994.15         | 5,177,993.74         | 5,272,063.20         | (117,999.59)                           | -2.28%                      | (94,069.46)                            | -1.78%                      |
| Host Track                              | 2,198,141.08         | 2,424,298.46         | 2,570,794.82         | (226,157.38)                           | -9.33%                      | (146,496.36)                           | -5.70%                      |
| State Tax                               | 1,065,302.66         | 1,055,868.20         | 1,099,158.73         | 9,434.46                               | 0.89%                       | (43,290.53)                            | -3.94%                      |
| County Tax (See Note 4)                 | 35,088.45            | 39,294.50            | 48,374.52            | (4,206.05)                             | -10.70%                     | (9,080.02)                             | -18.77%                     |
| City Tax (See Note 4)                   | 35,088.45            | 39,294.50            | 48,374.52            | (4,206.05)                             | -10.70%                     | (9,080.02)                             | -18.77%                     |
| State Auditor Breeding Development Fund | 43,018.95            | 47,321.94            | 50,705.20            | (4,302.99)                             | -9.09%                      | (3,383.26)                             | -6.67%                      |
| Special Account                         | 79,339.96            | 73,686.18            | 68,996.19            | 5,653.78                               | 7.67%                       | 4,689.99                               | 6.80%                       |
| OTHERS:                                 |                      |                      |                      |                                        |                             |                                        |                             |
| Breakage                                | 170,414.02           | 288,267.01           | 314,923.15           | (117,852.99)                           | -40.88%                     | (26,656.14)                            | -8.46%                      |
| Outstanding Tickets                     | 72,727.81            | 60,853.90            | 70,119.43            | 11,873.91                              | 19.51%                      | (9,265.53)                             | -13.21%                     |
| TOTAL COMMISSIONS AND                   |                      |                      |                      |                                        |                             |                                        |                             |
| OTHERS                                  | \$14,880,093.58      | \$15,435,149.03      | \$15,783,000.00      | (\$555,055.45)                         | -3.60%                      | (\$347,850.97)                         | -2.20%                      |