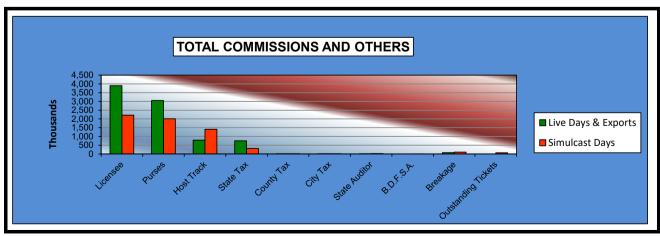

### OKLAHOMA HORSE RACING COMMISSION STATISTICAL REPORT OF OPERATIONS ALL TRACKS - LIVE DAYS AND SIMULCAST DAYS DISTRIBUTION SUMMARY OF NET WAGERED JANUARY 1, 2018 THROUGH DECEMBER 31, 2018

|                                  | Live<br>Days    | Exports<br>(see Note 1) | Total            | Simulcast<br>Days | Grand<br>Total   |
|----------------------------------|-----------------|-------------------------|------------------|-------------------|------------------|
| NET WAGERED                      | \$23,669,838.70 | \$109,908,230.84        | \$133,578,069.54 | \$28,830,618.00   | \$162,408,687.54 |
| COMMISSIONS:                     |                 |                         |                  |                   |                  |
| Licensee                         | 1,972,319.03    | 1,930,636.13            | 3,902,955.16     | 2,218,022.89      | \$6,120,978.05   |
| Purses                           | 1,675,271.89    | 1,374,980.03            | 3,050,251.92     | 2,009,742.23      | \$5,059,994.15   |
| Host Track                       | 788,932.04      | 0.00                    | 788,932.04       | 1,409,209.04      | \$2,198,141.08   |
| State Tax                        | 409,845.68      | 339,560.08              | 749,405.76       | 315,896.90        | \$1,065,302.66   |
| County Tax (See Note 4)          | 14,974.64       | 0.00                    | 14,974.64        | 20,113.81         | \$35,088.45      |
| City Tax (See Note 4)            | 14,974.64       | 0.00                    | 14,974.64        | 20,113.81         | \$35,088.45      |
| State Auditor                    | 14,991.31       | 0.00                    | 14,991.31        | 28,027.64         | \$43,018.95      |
| Breeding Development Fund        |                 |                         |                  |                   |                  |
| Special Account (B.D.F.S.A.)     | 24,733.24       | 54,033.33               | 78,766.57        | 573.39            | \$79,339.96      |
| OTHERS:                          |                 |                         |                  |                   |                  |
| Breakage                         | 60,163.23       | 0.00                    | 60,163.23        | 110,250.79        | \$170,414.02     |
| Outstanding Tickets (See Note 3) | 0.00            | 0.00                    | 0.00             | 72,727.81         | \$72,727.81      |
| TOTAL COMMISSIONS                |                 |                         |                  |                   |                  |
| AND OTHERS:                      | \$4,976,205.70  | \$3,699,209.57          | \$8,675,415.27   | \$6,204,678.31    | \$14,880,093.58  |
| NET PAID TO THE PUBLIC           | \$18,693,633.00 | \$106,209,021.27        | \$124,902,654.27 | \$22,625,939.69   | \$147,528,593.96 |