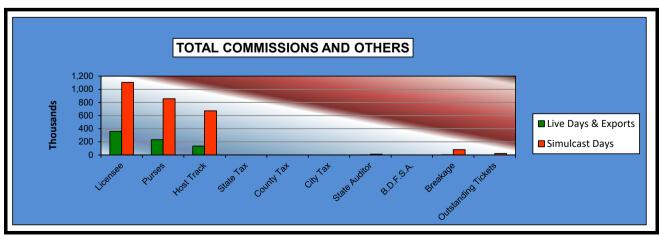

|                                  | Live<br>Days   | Exports<br>(see Note 1) | Total          | Simulcast<br>Days | Grand<br>Total  |
|----------------------------------|----------------|-------------------------|----------------|-------------------|-----------------|
|                                  |                |                         |                |                   |                 |
| NET WAGERED                      | \$3,177,556.10 | \$3,128,562.39          | \$6,306,118.49 | \$13,035,781.10   | \$19,341,899.59 |
| COMMISSIONS:                     |                |                         |                |                   |                 |
| Licensee                         | 295,543.95     | 63,415.70               | \$358,959.65   | 1,104,353.10      | \$1,463,312.75  |
| Purses                           | 200,610.71     | 31,718.29               | \$232,329.00   | 855,516.32        | \$1,087,845.32  |
| Host Track                       | 135,272.29     | 0.00                    | \$135,272.29   | 672,486.88        | \$807,759.17    |
| State Tax                        | 0.00           | 0.00                    | \$0.00         | 0.00              | \$0.00          |
| County Tax (See Note 4)          | 0.00           | 0.00                    | \$0.00         | 0.00              | \$0.00          |
| City Tax (See Note 4)            | 0.00           | 0.00                    | \$0.00         | 0.00              | \$0.00          |
| State Auditor                    | 2,484.31       | 0.00                    | \$2,484.31     | 12,443.50         | \$14,927.81     |
| Breeding Development Fund        |                |                         |                |                   |                 |
| Special Account (B.D.F.S.A.)     | 3,358.20       | 556.66                  | \$3,914.86     | 0.00              | \$3,914.86      |
| OTHERS:                          |                |                         |                |                   |                 |
| Breakage                         | 18,659.81      | 0.00                    | \$18,659.81    | 82,274.09         | \$100,933.90    |
| Outstanding Tickets (See Note 3) | 0.00           | 0.00                    | \$0.00         | 22,924.45         | \$22,924.45     |
| TOTAL COMMISSIONS                |                |                         |                |                   |                 |
| AND OTHERS:                      | \$655,929.27   | \$95,690.65             | \$751,619.92   | \$2,749,998.34    | \$3,501,618.26  |
| NET PAID TO THE PUBLIC           | \$2,521,626.83 | \$3,032,871.74          | \$5,554,498.57 | \$10,285,782.76   | \$15,840,281.33 |