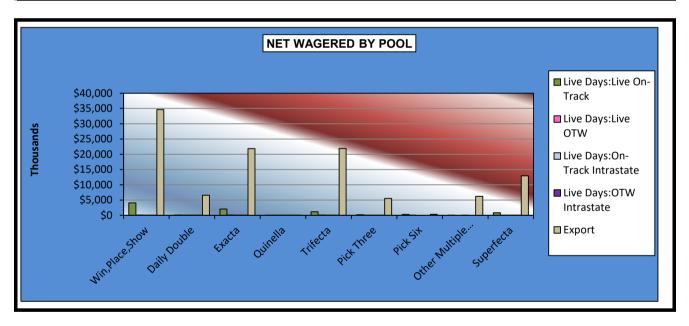

### OKLAHOMA HORSE RACING COMMISSION STATISTICAL REPORT OF OPERATIONS ALL TRACKS - LIVE DAYS AND SIMULCAST DAYS NET WAGERED BY POOL JANUARY 1, 2018 THROUGH DECEMBER 31, 2018

|                      | Live Days      |              |             |             |                  |                  |  |  |  |
|----------------------|----------------|--------------|-------------|-------------|------------------|------------------|--|--|--|
|                      | Live Ra        | ces          | Intrastate  | Import      |                  | Grand            |  |  |  |
|                      | On-Track       | OTW          | On-Track    | OTW         | Export           | Total            |  |  |  |
| Win,Place,Show       | \$4,041,550.00 | \$52,876.00  | \$17,129.00 | \$2,809.00  | \$34,672,271.54  | \$38,786,635.54  |  |  |  |
| Daily Double         | 92,509.00      | 7,595.00     | 498.00      | 141.00      | 6,576,915.73     | \$6,677,658.73   |  |  |  |
| Exacta               | 2,045,346.00   | 77,387.00    | 14,419.00   | 4,539.00    | 21,838,909.51    | \$23,980,600.51  |  |  |  |
| Quinella             | 46,468.00      | 2,192.00     | 792.00      | 177.00      | 2,086.50         | \$51,715.50      |  |  |  |
| Trifecta             | 1,151,232.50   | 66,771.50    | 12,290.50   | 4,161.50    | 21,897,386.66    | \$23,131,842.66  |  |  |  |
| Pick Three           | 161,902.50     | 18,037.00    | 527.00      | 27.00       | 5,496,448.43     | \$5,676,941.93   |  |  |  |
| Pick Six             | 271,313.50     | 25,717.00    | 0.00        | 0.00        | 308,239.24       | \$605,269.74     |  |  |  |
| Other Multiple Picks | 5,082.00       | 0.00         | 1,402.70    | 0.00        | 6,173,831.80     | \$6,180,316.50   |  |  |  |
| Superfecta           | 805,039.20     | 37,347.20    | 11,019.70   | 2,004.90    | 12,942,141.43    | \$13,797,552.43  |  |  |  |
| NET WAGERED          | \$8,620,442.70 | \$287,922.70 | \$58,077.90 | \$13,859.40 | \$109,908,230.84 | \$118,888,533.54 |  |  |  |