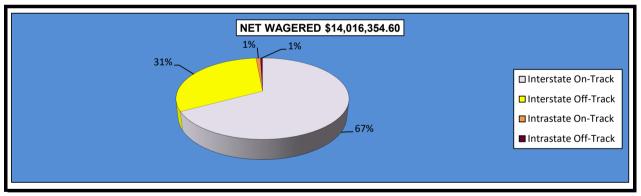

### OKLAHOMA HORSE RACING COMMISSION STATISTICAL REPORT OF OPERATIONS REMINGTON PARK-LIVE RACE DAYS AND SIMULCAST DAYS DISTRIBUTION SUMMARY OF NET WAGERED JANUARY 1, 2018 THROUGH DECEMBER 31, 2018

|                                  | Live<br>Days    | Exports<br>(see Note 1) | Total            | Simulcast<br>Days | Grand<br>Total   |
|----------------------------------|-----------------|-------------------------|------------------|-------------------|------------------|
|                                  |                 |                         |                  |                   |                  |
| NET WAGERED                      | \$19,200,767.10 | \$88,819,613.50         | \$108,020,380.60 | \$14,016,354.60   | \$122,036,735.20 |
| COMMISSIONS:                     |                 |                         |                  |                   |                  |
| Licensee                         | 1,571,471.33    | 1,583,874.81            | \$3,155,346.14   | 998,174.85        | \$4,153,520.99   |
| Purses                           | 1,390,756.79    | 1,140,175.63            | \$2,530,932.42   | 1,038,817.76      | \$3,569,750.18   |
| Host Track                       | 608,938.30      | 0.00                    | \$608,938.30     | 643,783.10        | \$1,252,721.40   |
| State Tax                        | 384,015.35      | 288,172.81              | \$672,188.16     | 280,327.14        | \$952,515.30     |
| County Tax (See Note 4)          | 14,974.64       | 0.00                    | \$14,974.64      | 20,113.81         | \$35,088.45      |
| City Tax (See Note 4)            | 14,974.64       | 0.00                    | \$14,974.64      | 20,113.81         | \$35,088.45      |
| State Auditor                    | 11,888.85       | 0.00                    | \$11,888.85      | 13,876.59         | \$25,765.44      |
| Breeding Development Fund        |                 |                         |                  |                   |                  |
| Special Account (B.D.F.S.A.)     | 19,790.61       | 45,374.13               | \$65,164.74      | 400.22            | \$65,564.96      |
| OTHERS:                          |                 |                         |                  |                   |                  |
| Breakage                         | 34,378.71       | 0.00                    | \$34,378.71      | 20,026.03         | \$54,404.74      |
| Outstanding Tickets (See Note 3) | 0.00            | 0.00                    | \$0.00           | 32,987.13         | \$32,987.13      |
| TOTAL COMMISSIONS                |                 |                         |                  |                   |                  |
| AND OTHERS:                      | \$4,051,189.22  | \$3,057,597.38          | \$7,108,786.60   | \$3,068,620.44    | \$10,177,407.04  |
| NET PAID TO THE PUBLIC           | \$15,149,577.88 | \$85,762,016.12         | \$100,911,594.00 | \$10,947,734.16   | \$111,859,328.16 |