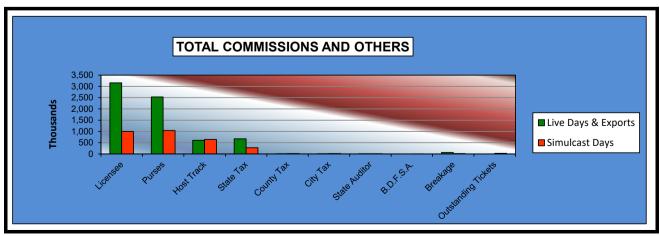

### OKLAHOMA HORSE RACING COMMISSION STATISTICAL REPORT OF OPERATIONS ALL TRACKS - LIVE DAYS AND SIMULCAST DAYS DISTRIBUTION SUMMARY OF NET WAGERED JANUARY 1, 2018 THROUGH DECEMBER 31, 2018

|                                  | Live<br>Days    | Exports<br>(see Note 1) | Total            | Simulcast<br>Days | Grand<br>Total   |
|----------------------------------|-----------------|-------------------------|------------------|-------------------|------------------|
| NET WAGERED                      | \$23,669,838.70 | \$109,908,230.84        | \$133,578,069.54 | \$28,830,618.00   | \$162,408,687.54 |
| COMMISSIONS:                     |                 |                         |                  |                   |                  |
| Licensee                         | 1,972,319.03    | 1,930,636.13            | 3,902,955.16     | 2,218,022.89      | \$6,120,978.05   |
| Purses                           | 1,675,271.89    | 1,374,980.03            | 3,050,251.92     | 2,009,742.23      | \$5,059,994.15   |
| Host Track                       | 788,932.04      | 0.00                    | 788,932.04       | 1,409,209.04      | \$2,198,141.08   |
| State Tax                        | 409,845.68      | 339,560.08              | 749,405.76       | 315,896.90        | \$1,065,302.66   |
| County Tax (See Note 4)          | 14,974.64       | 0.00                    | 14,974.64        | 20,113.81         | \$35,088.45      |
| City Tax (See Note 4)            | 14,974.64       | 0.00                    | 14,974.64        | 20,113.81         | \$35,088.45      |
| State Auditor                    | 14,991.31       | 0.00                    | 14,991.31        | 28,027.64         | \$43,018.95      |
| Breeding Development Fund        |                 |                         |                  |                   |                  |
| Special Account (B.D.F.S.A.)     | 24,733.24       | 54,033.33               | 78,766.57        | 573.39            | \$79,339.96      |
| OTHERS:                          |                 |                         |                  |                   |                  |
| Breakage                         | 60,163.23       | 0.00                    | 60,163.23        | 110,250.79        | \$170,414.02     |
| Outstanding Tickets (See Note 3) | 0.00            | 0.00                    | 0.00             | 72,727.81         | \$72,727.81      |
| TOTAL COMMISSIONS                |                 |                         |                  |                   |                  |
| AND OTHERS:                      | \$4,976,205.70  | \$3,699,209.57          | \$8,675,415.27   | \$6,204,678.31    | \$14,880,093.58  |
| NET PAID TO THE PUBLIC           | \$18,693,633.00 | \$106,209,021.27        | \$124,902,654.27 | \$22,625,939.69   | \$147,528,593.96 |