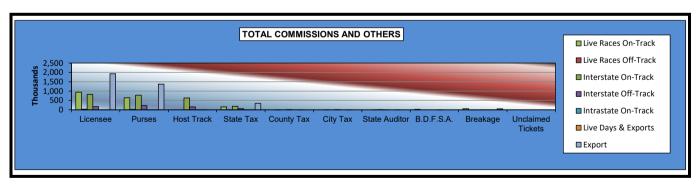

|                                  |                 | Simulcast      | Days          |             |                 |
|----------------------------------|-----------------|----------------|---------------|-------------|-----------------|
|                                  | Interstate Ir   | nport          | Intrastate Im | port        | Grand           |
|                                  | On-Track        | OTW            | On-Track      | OTW         | Total           |
| NET WAGERED                      | \$23,557,893.90 | \$4,405,633.80 | \$802,990.30  | \$64,100.00 | \$28,830,618.00 |
| COMMISSIONS:                     |                 |                |               |             |                 |
| Licensee                         | 1,843,128.94    | 295,221.86     | 74,278.66     | 5,393.43    | \$2,218,022.89  |
| Purses                           | 1,605,407.00    | 330,423.55     | 69,104.17     | 4,807.51    | \$2,009,742.23  |
| Host Track                       | 1,189,263.79    | 193,932.30     | 24,089.94     | 1,923.01    | \$1,409,209.04  |
| State Tax                        | 222,287.92      | 88,112.72      | 4,214.25      | 1,282.01    | \$315,896.90    |
| County Tax (See Note 4)          | 0.00            | 19,825.36      | 0.00          | 288.45      | \$20,113.81     |
| City Tax (See Note 4)            | 0.00            | 19,825.36      | 0.00          | 288.45      | \$20,113.81     |
| State Auditor                    | 23,557.90       | 4,405.64       | 0.00          | 64.10       | \$28,027.64     |
| Breeding Development Fund        |                 |                |               |             |                 |
| Special Account (B.D.F.S.A.)     | 0.00            | 0.00           | 573.39        | 0.00        | \$573.39        |
| OTHERS:                          |                 |                |               |             |                 |
| Breakage                         | 94,669.59       | 13,783.09      | 1,583.86      | 214.25      | \$110,250.79    |
| Outstanding Tickets              | 66,096.64       | 6,631.17       | 0.00          | 0.00        | \$72,727.81     |
| TOTAL COMMISSIONS<br>AND OTHERS: | \$5,044,411.78  | \$972,161.05   | \$173,844.27  | \$14,261.21 | \$6,204,678.31  |
| NET PAID TO THE PUBLIC           | \$18,513,482.12 | \$3,433,472.75 | \$629,146.03  | \$49,838.79 | \$22,625,939.69 |