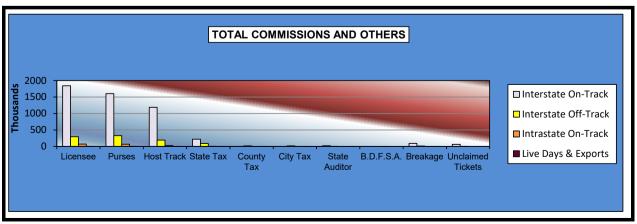

### OKLAHOMA HORSE RACING COMMISSION STATISTICAL REPORT OF OPERATIONS ALL TRACKS - LIVE DAYS AND SIMULCAST DAYS DISTRIBUTION SUMMARY OF NET WAGERED JANUARY 1, 2018 THROUGH DECEMBER 31, 2018

|                                  | Live<br>Days    | Exports<br>(see Note 1) | Total            | Simulcast<br>Days | Grand<br>Total   |
|----------------------------------|-----------------|-------------------------|------------------|-------------------|------------------|
| NET WAGERED                      | \$23,669,838.70 | \$109,908,230.84        | \$133,578,069.54 | \$28,830,618.00   | \$162,408,687.54 |
| COMMISSIONS:                     |                 |                         |                  |                   |                  |
| Licensee                         | 1,972,319.03    | 1,930,636.13            | 3,902,955.16     | 2,218,022.89      | \$6,120,978.05   |
| Purses                           | 1,675,271.89    | 1,374,980.03            | 3,050,251.92     | 2,009,742.23      | \$5,059,994.15   |
| Host Track                       | 788,932.04      | 0.00                    | 788,932.04       | 1,409,209.04      | \$2,198,141.08   |
| State Tax                        | 409,845.68      | 339,560.08              | 749,405.76       | 315,896.90        | \$1,065,302.66   |
| County Tax (See Note 4)          | 14,974.64       | 0.00                    | 14,974.64        | 20,113.81         | \$35,088.45      |
| City Tax (See Note 4)            | 14,974.64       | 0.00                    | 14,974.64        | 20,113.81         | \$35,088.45      |
| State Auditor                    | 14,991.31       | 0.00                    | 14,991.31        | 28,027.64         | \$43,018.95      |
| Breeding Development Fund        |                 |                         |                  |                   |                  |
| Special Account (B.D.F.S.A.)     | 24,733.24       | 54,033.33               | 78,766.57        | 573.39            | \$79,339.96      |
| OTHERS:                          |                 |                         |                  |                   |                  |
| Breakage                         | 60,163.23       | 0.00                    | 60,163.23        | 110,250.79        | \$170,414.02     |
| Outstanding Tickets (See Note 3) | 0.00            | 0.00                    | 0.00             | 72,727.81         | \$72,727.81      |
| TOTAL COMMISSIONS                |                 |                         |                  |                   |                  |
| AND OTHERS:                      | \$4,976,205.70  | \$3,699,209.57          | \$8,675,415.27   | \$6,204,678.31    | \$14,880,093.58  |
| NET PAID TO THE PUBLIC           | \$18,693,633.00 | \$106,209,021.27        | \$124,902,654.27 | \$22,625,939.69   | \$147,528,593.96 |